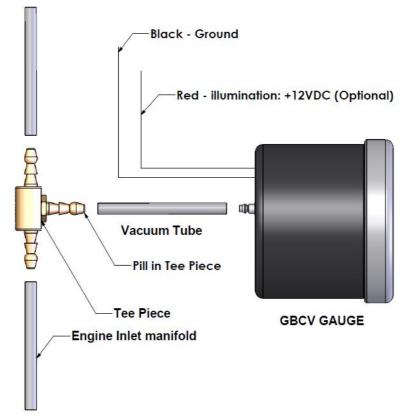

## HOW TO INSTALL YOUR BOOST GAUGE

- Connect the Red wire to the +12VDC illumination wire of the headlights or stereo
- Connect the black wire to a suitable ground on the chassis
- Find a suitable vacuum source on the inlet manifold of the engine, e.g. pressure source to the fuel pressure regulator
- Install the supplied tee piece in between the pressure source line, <u>make sure that the pill in the tee</u> piece is towards the Gauge
- Connect the tee piece to the Gauge with the supplied vacuum tube
- Start engine and check for leaks and illumination